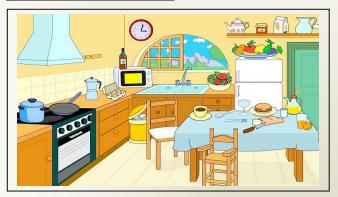

## CHOOSE THE RIGHT OPTION

- 1-THE FRIDGE IS BETWEEN/UNDER THE DOOR AND THE CUPBOARD.
- 2-THE DOOR IS NEXT TO/UNDER THE SHELF.
- 3-THE CLOCK IS IN/ON THE WALL.
- 4-THE CHAIRS ARE UNDER/ NEXT TO THE TABLE
- 5-THE TABLE IS UNDER/OPPOSITE THE COOKER.
- 6-THE POT IS ON/IN THE COOKER.
- 7-THE BIN IS NEAR/ IN FRONT OF THE DRAWERS.
- 8-THE MICROWAVE IS NEXT TO /UNDER THE WINDOW
- 9-THE SINK IS ABOVE/UNDER THE WINDOW.