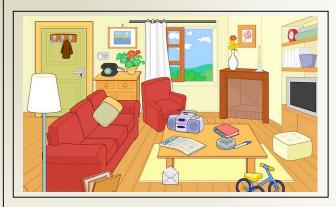

# **MULTIPLE CHOICE**

- 1- THE DOOR IS..... THE TELEPHONE
  - UNDER NEXT TO OPPOSITE
- 2-THE T.V IS .....THE SOFA
  - NEAR OPPOSITE BEHIND
- 3-THE MAT IS .....THE TABLE
- UNDER BEHIND ABOVE
- 4-THE PICTURE IS .....THE WINDOW AND THE DOOR.
  - IN ON BETWEEN