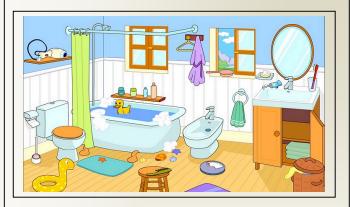

# COMPLETE WITH THE RIGHT PREPOSITION

- 1-THE TOILET IS .....THE BATH
- 2-THE CURTAIN IS.....THE TOILET AND THE

BATH.

- 3-THE SHELF IS .....THE WALL
- 4-THE MIRROR IS .....THE WASHBASIN
- 5-THE CUPBOARD IS .....THE WASHBASIN
- 6-THA MAT IS .....THE TOILET
- 7-THE STOOL IS .....THE BATH.
- 8-THE BIN IS .....THE CUPBOARD.
- 9-THE TOWELS ARE .....THE CUPBOARD.