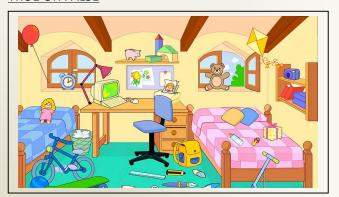

## TRUE OR FALSE

- 1- THE CHAIR IS NEXT TO THE DESK
- 2-THE BEDS ARE OPPOSITE THE WINDOWS
- 3-THE COMPUTER IS UNDER THE DESK
- 4-THE BOOKCASE IS ON THE WALL.
- 5-THE BIN IS BETWEEN THE BED AND THE DESK
- 6-THE LAMP IS ON THE DESK.
- 7-THE POSTER IS ABOVE THE SHELF
- 8-THE WINDOWS ARE ABOVE THE BEDS
- 9-THE CLOCK IS ON THE BED.