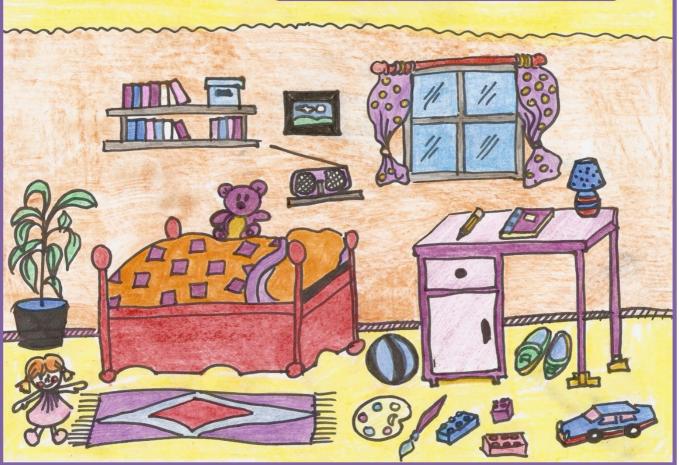

## **Prepositions of place**

In on **Behind** 

between on the right of

under in front of on the left of

Complete the sentences with the right preposition.

- 1 The radio is ..... the shelf.
- 2 The ball is ..... the desk and the bed.
- 3 The shoes are ..... the desk.
- 4 The plant is ..... the pot.
- 5 The rug is ..... the bed.
- 6 The lamp is ..... the desk.
- 7 The book is ..... the pencil and the lamp.
- 8 The lamp is ..... the book.
- 9 The pencil is ..... the book.
- **10** The picture is ..... the wall.
- **11** The rug is ..... the doll and the palette.

- **12** The paintbrush is ..... the palette.
- **13** The palette is ..... the ball.
- **14** The teddy bear is ..... the bed.
- **15** The books are ..... the shelves.

- 16 The pencil, the book and the lamp are ..... the desk.
- **17** The desk is ..... the bedroom.
- 18 The shelves are ..... the wall.
- **19** The doll is ..... the rug.
- 20 The window is .....
  - the picture.